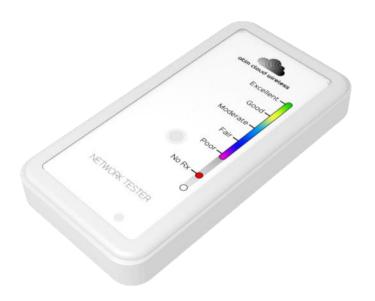

## **N**ETWORK TESTER

IoT sensor

**Technology** 

LoRaWAN

Sigfox

## **Features**

The ACW/TST is a tester that allows you to check the radio coverage and signal reception quality of Sigfox and LoRaWAN networks.

It allows you to optimize and validate the positioning of your IoT sensors in the field.

The operation is very simple: a push on a button and a colour code indicates the radio quality.

A registration of the ACW/TST on a public or private IoT network is required to test its quality.

Compatible with computer and mobile versions of the <u>IoT web platform</u>\*, the visualization of the network quality is made possible in a few clicks.