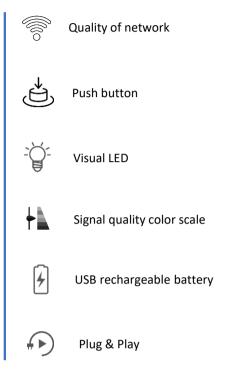

## **Features**

The ACW/TST is a tester that allows you to check the radio coverage and signal reception quality of Sigfox and LoRaWAN networks.

It allows you to optimize and validate the positioning of your IoT sensors in the field.

The operation is very simple: a push on a button and a colour code indicates the radio quality.

A registration of the ACW/TST on a public or private IoT network is required to test its quality.

Compatible with computer and mobile versions of the <u>IoT web platform</u>\*, the visualization of the network quality is made possible in a few clicks.