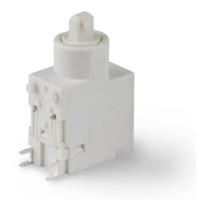

### **TIPPMATIC®** iF

#### **Specifications**

Circuit diagram

1(-)

| Switch type | Push button switch with auto power-off function      |
|-------------|------------------------------------------------------|
| Features    | Single pole on/off                                   |
|             | Power switch with integrated solenoid                |
|             | Interface for connection to appliance's control unit |
|             | Auto shut-off signal to be provided externally       |
|             | Signal 16-22 VDC, 3 msec. max. pulse time            |
|             |                                                      |