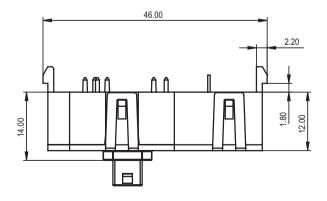

#### **Specifications**

| Switch type | Push button switch with auto power-off function              |
|-------------|--------------------------------------------------------------|
| Features    | Double pole on/off                                           |
|             | Power switch with integrated solenoid                        |
|             | Interface for connection to appliance's control unit         |
|             | Auto shut-off signal to be provided externally               |
|             | Signal 16-22 VDC, 3 msec. max. pulse time                    |
|             | Programmable control option                                  |
|             | Start-up time of electronics ~5 sec.                         |
|             | Shut-off in case of mains power failure (0-voltage function) |
|             | Dimensions 44 x ~36 x ~14 mm                                 |
|             |                                                              |