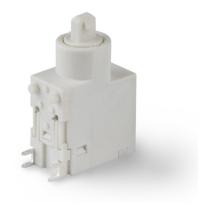

**Product line** 

|                   | Exceeds the requirements of European Ecodesign Directive                                                                                                                                                                                                                                                                                                                                                                                      |
|-------------------|-----------------------------------------------------------------------------------------------------------------------------------------------------------------------------------------------------------------------------------------------------------------------------------------------------------------------------------------------------------------------------------------------------------------------------------------------|
| Main applications | Appliances & coffee machines<br>Washer, dryer, dishwasher                                                                                                                                                                                                                                                                                                                                                                                     |
| Characteristics   | <ul> <li>single pole on/off power switch</li> <li>double pole on/off switch (TIPPMATIC iFD Double Disconnect)</li> <li>auto power-off function embedded</li> <li>zero stand-by power consumption</li> <li>manual shut-off at any time</li> <li>illuminated as on option</li> <li>contact gap 3 mm</li> <li>tracking resistance PTI 250</li> <li>glow wire test 850 °C &amp; compliant to IEC 60335-1, 4 ed.</li> <li>PCB terminals</li> </ul> |
| Rating            | 250 VAC, 12(4) A T100<br>125 VAC, 12 A T100<br>250 VAC, 13 A T85<br>100 VAC, 13 A T85                                                                                                                                                                                                                                                                                                                                                         |
| Dimensions (mm)   | TIPPMATIC iF 25 x 40 x 13                                                                                                                                                                                                                                                                                                                                                                                                                     |
| Actuator          | <ul><li>plunger</li><li>customized actuators on request</li></ul>                                                                                                                                                                                                                                                                                                                                                                             |
| Approvals         | ENEC, cULus                                                                                                                                                                                                                                                                                                                                                                                                                                   |

# Auto Power-Off

- auto power-off switch with integrated interface
- shut-off signal to be provided externally from appliance's control unit
- programmable control option