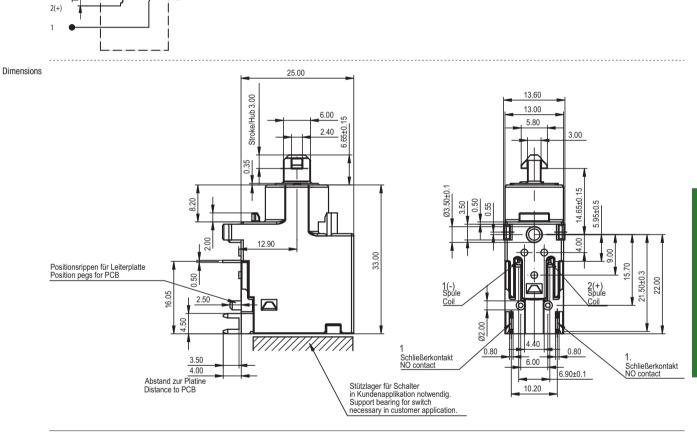

Circuit diagram

Dimensions

78

**Product line** 

|                   | Exceeds the requirements of European Ecodesign Directive                                                                                                                                                                                                                                                                                                                                                                                      |
|-------------------|-----------------------------------------------------------------------------------------------------------------------------------------------------------------------------------------------------------------------------------------------------------------------------------------------------------------------------------------------------------------------------------------------------------------------------------------------|
| Main applications | Appliances & coffee machines<br>Washer, dryer, dishwasher                                                                                                                                                                                                                                                                                                                                                                                     |
| Characteristics   | <ul> <li>single pole on/off power switch</li> <li>double pole on/off switch (TIPPMATIC iFD Double Disconnect)</li> <li>auto power-off function embedded</li> <li>zero stand-by power consumption</li> <li>manual shut-off at any time</li> <li>illuminated as on option</li> <li>contact gap 3 mm</li> <li>tracking resistance PTI 250</li> <li>glow wire test 850 °C &amp; compliant to IEC 60335-1, 4 ed.</li> <li>PCB terminals</li> </ul> |
| Rating            | 250 VAC, 12(4) A T100<br>125 VAC, 12 A T100<br>250 VAC, 13 A T85<br>100 VAC, 13 A T85                                                                                                                                                                                                                                                                                                                                                         |
| Dimensions (mm)   | TIPPMATIC iF 25 x 40 x 13                                                                                                                                                                                                                                                                                                                                                                                                                     |
| Actuator          | <ul><li>plunger</li><li>customized actuators on request</li></ul>                                                                                                                                                                                                                                                                                                                                                                             |
| Approvals         | ENEC, cULus                                                                                                                                                                                                                                                                                                                                                                                                                                   |

#### **Specifications**

Circuit diagram

1(-)

| Switch type | Push button switch with auto power-off function      |
|-------------|------------------------------------------------------|
| Features    | Single pole on/off                                   |
|             | Power switch with integrated solenoid                |
|             | Interface for connection to appliance's control unit |
|             | Auto shut-off signal to be provided externally       |
|             | Signal 16-22 VDC, 3 msec. max. pulse time            |
|             |                                                      |