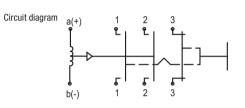

#### **Specifications**

Circuit diagram

1(-)

| Switch type | Push button switch with auto power-off function      |
|-------------|------------------------------------------------------|
| Features    | Single pole on/off                                   |
|             | Power switch with integrated solenoid                |
|             | Interface for connection to appliance's control unit |
|             | Auto shut-off signal to be provided externally       |
|             | Signal 16-22 VDC, 3 msec. max. pulse time            |
|             |                                                      |