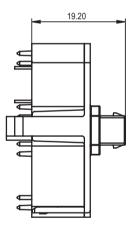

#### **Specifications**

| Switch type | Push button switch with auto power-off function              |
|-------------|--------------------------------------------------------------|
| Features    | Double pole on/off                                           |
|             | Power switch with integrated solenoid                        |
|             | Interface for connection to appliance's control unit         |
|             | Auto shut-off signal to be provided externally               |
|             | Signal 16-22 VDC, 3 msec. max. pulse time                    |
|             | Programmable control option                                  |
|             | Start-up time of electronics ~5 sec.                         |
|             | Shut-off in case of mains power failure (0-voltage function) |
|             | Dimensions 44 x ~36 x ~14 mm                                 |
|             |                                                              |