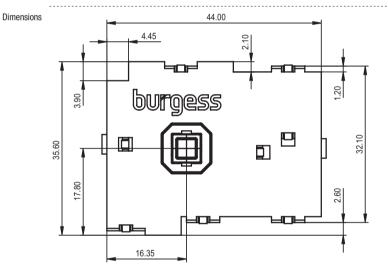

#### **Specifications**

| Switch type | Push button switch with auto power-off function              |
|-------------|--------------------------------------------------------------|
| Features    | Double pole on/off                                           |
|             | Power switch with integrated solenoid                        |
|             | Interface for connection to appliance's control unit         |
|             | Auto shut-off signal to be provided externally               |
|             | Signal 16-22 VDC, 3 msec. max. pulse time                    |
|             | Programmable control option                                  |
|             | Start-up time of electronics ~5 sec.                         |
|             | Shut-off in case of mains power failure (0-voltage function) |
|             | Dimensions 44 x ~36 x ~14 mm                                 |
|             |                                                              |