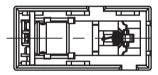

Circuit diagram

Dimensions

78

**Product line** 

|                   | Exceeds the requirements of European Ecodesign Directive                                                                                                                                                                                                                                                                                                                                                                                      |
|-------------------|-----------------------------------------------------------------------------------------------------------------------------------------------------------------------------------------------------------------------------------------------------------------------------------------------------------------------------------------------------------------------------------------------------------------------------------------------|
| Main applications | Appliances & coffee machines<br>Washer, dryer, dishwasher                                                                                                                                                                                                                                                                                                                                                                                     |
| Characteristics   | <ul> <li>single pole on/off power switch</li> <li>double pole on/off switch (TIPPMATIC iFD Double Disconnect)</li> <li>auto power-off function embedded</li> <li>zero stand-by power consumption</li> <li>manual shut-off at any time</li> <li>illuminated as on option</li> <li>contact gap 3 mm</li> <li>tracking resistance PTI 250</li> <li>glow wire test 850 °C &amp; compliant to IEC 60335-1, 4 ed.</li> <li>PCB terminals</li> </ul> |
| Rating            | 250 VAC, 12(4) A T100<br>125 VAC, 12 A T100<br>250 VAC, 13 A T85<br>100 VAC, 13 A T85                                                                                                                                                                                                                                                                                                                                                         |
| Dimensions (mm)   | TIPPMATIC iF 25 x 40 x 13                                                                                                                                                                                                                                                                                                                                                                                                                     |
| Actuator          | <ul><li>plunger</li><li>customized actuators on request</li></ul>                                                                                                                                                                                                                                                                                                                                                                             |
| Approvals         | ENEC, cULus                                                                                                                                                                                                                                                                                                                                                                                                                                   |