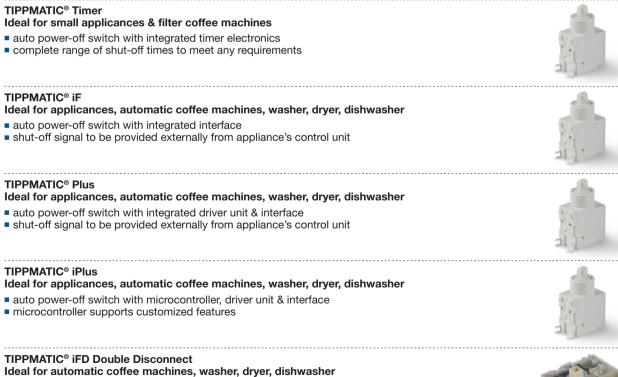

Circuit diagram

Dimensions

78

**Product line** 

|                   | Exceeds the requirements of European Ecodesign Directive                                                                                                                                                                                                                                                                                                                                                                                      |
|-------------------|-----------------------------------------------------------------------------------------------------------------------------------------------------------------------------------------------------------------------------------------------------------------------------------------------------------------------------------------------------------------------------------------------------------------------------------------------|
| Main applications | Appliances & coffee machines<br>Washer, dryer, dishwasher                                                                                                                                                                                                                                                                                                                                                                                     |
| Characteristics   | <ul> <li>single pole on/off power switch</li> <li>double pole on/off switch (TIPPMATIC iFD Double Disconnect)</li> <li>auto power-off function embedded</li> <li>zero stand-by power consumption</li> <li>manual shut-off at any time</li> <li>illuminated as on option</li> <li>contact gap 3 mm</li> <li>tracking resistance PTI 250</li> <li>glow wire test 850 °C &amp; compliant to IEC 60335-1, 4 ed.</li> <li>PCB terminals</li> </ul> |
| Rating            | 250 VAC, 12(4) A T100<br>125 VAC, 12 A T100<br>250 VAC, 13 A T85<br>100 VAC, 13 A T85                                                                                                                                                                                                                                                                                                                                                         |
| Dimensions (mm)   | TIPPMATIC iF 25 x 40 x 13                                                                                                                                                                                                                                                                                                                                                                                                                     |
| Actuator          | <ul><li>plunger</li><li>customized actuators on request</li></ul>                                                                                                                                                                                                                                                                                                                                                                             |
| Approvals         | ENEC, cULus                                                                                                                                                                                                                                                                                                                                                                                                                                   |

#### **Specifications**

Circuit diagram

1(-)

| Switch type | Push button switch with auto power-off function      |
|-------------|------------------------------------------------------|
| Features    | Single pole on/off                                   |
|             | Power switch with integrated solenoid                |
|             | Interface for connection to appliance's control unit |
|             | Auto shut-off signal to be provided externally       |
|             | Signal 16-22 VDC, 3 msec. max. pulse time            |
|             |                                                      |