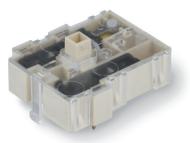

### **TIPPMATIC® iFD Double Disconnect**

#### **Specifications**

| Switch type | Push button switch with auto power-off function              |
|-------------|--------------------------------------------------------------|
| Features    | Double pole on/off                                           |
|             | Power switch with integrated solenoid                        |
|             | Interface for connection to appliance's control unit         |
|             | Auto shut-off signal to be provided externally               |
|             | Signal 16-22 VDC, 3 msec. max. pulse time                    |
|             | Programmable control option                                  |
|             | Start-up time of electronics ~5 sec.                         |
|             | Shut-off in case of mains power failure (0-voltage function) |
|             | Dimensions 44 x ~36 x ~14 mm                                 |
|             |                                                              |